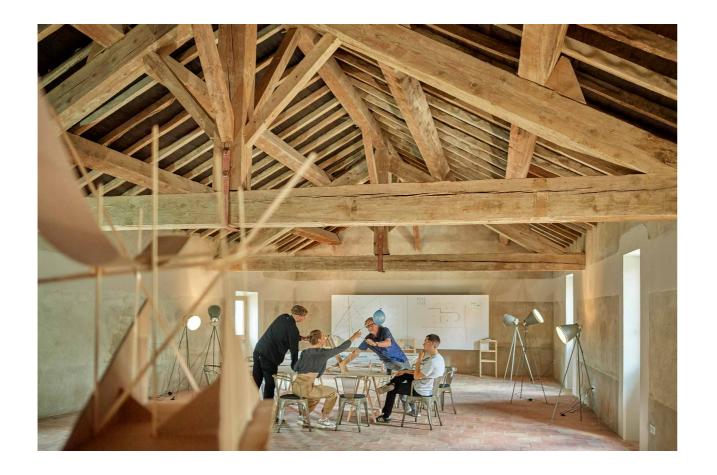

### THE SALLE POLYVALENTE

During the summer months, this former granary can be used in a variety of ways. The high, charismatic room is ideal for workshops, larger seminars, courses or as a rehearsal room.

For groups of up to 30 people. 124 m2