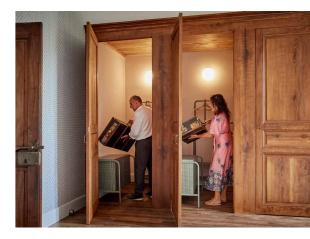

## THE ATELIER

An all-white space with a high ceiling. During the summer months, it is ideal for dancing, drawing, but also for thinking and discussing in a concentrated way.

For groups of up to 10 people 42 m2

A long table invites brainstorming and exchange all year round.

For groups of up to 8 people 30 m2

\_\_\_\_