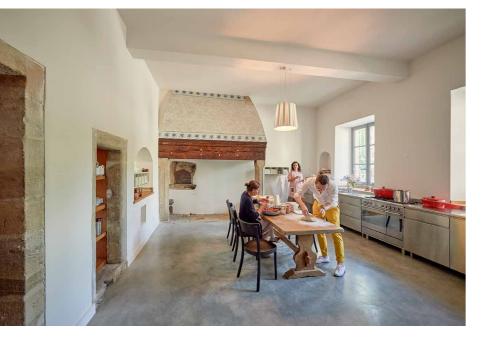

## THE ATELIER

An all-white space with a high ceiling. During the summer months, it is ideal for dancing, drawing, but also for thinking and discussing in a concentrated way.

For groups of up to 10 people 42 m2

A long table invites brainstorming and exchange all year round.

For groups of up to 8 people 30 m2

\_\_\_\_

### THE SALLE POLYVALENTE

During the summer months, this former granary can be used in a variety of ways. The high, charismatic room is ideal for workshops, larger seminars, courses or as a rehearsal room.

For groups of up to 30 people. 124 m2