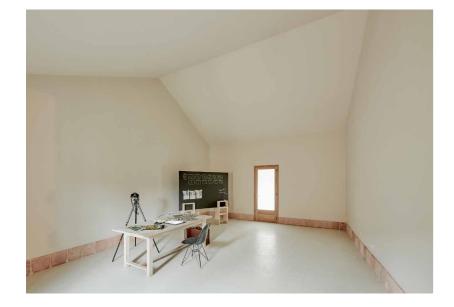

## THE ATELIER

An all-white space with a high ceiling. During the summer months, it is ideal for dancing, drawing, but also for thinking and discussing in a concentrated way.

For groups of up to 10 people 42 m2

A long table invites brainstorming and exchange all year round.

For groups of up to 8 people 30 m2

\_\_\_\_